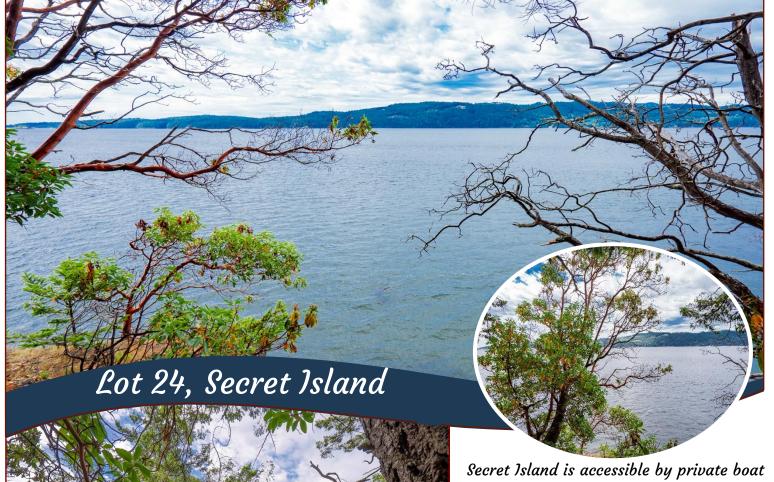

## South Facing Oceanfront Lot!

only, making it an exclusive retreat in the Southern Gulf Islands. Located adjacent to Prevost Island, just a 10-15 min boat ride into Ganges Harbour on Saltspring Island & about 30 min to Sidney, BC. Secret Island also has a community dock, water system, park, & walking path the length of the island. This high bank property has spectacular views across Ganges Harbour towards Saltspring, Sidney & beyond. The adjacent oceanfront property with deep water dock & foreshore lease is also for sale by the same owners (Lot 23 MLS 851272). Together, these properties offer the potential for a prime south facing building site, plus private access by way your own deep-water dock. Exploring this "secret" opportunity will not leave you disappointed!