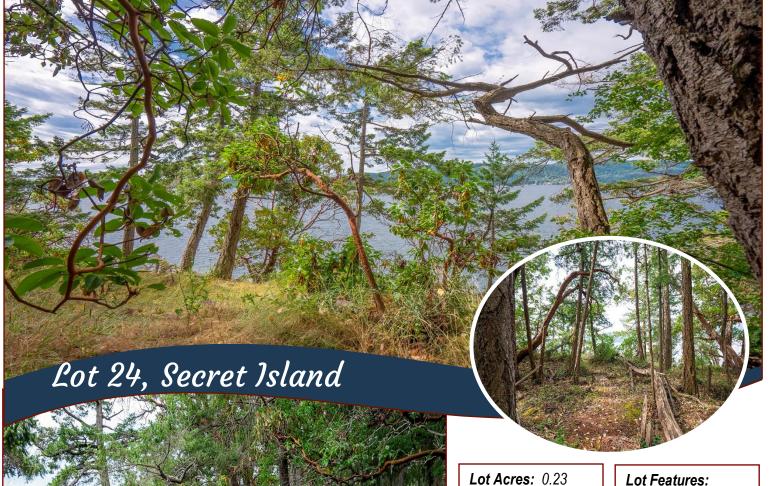

## South Facing Oceanfront Lot!

only, making it an exclusive retreat in the Southern Gulf Islands. Located adjacent to Prevost Island, just a 10-15 min boat ride into Ganges Harbour on Saltspring Island & about 30 min to Sidney, BC. Secret Island also has a community dock, water system, park, & walking path the length of the island. This high bank property has spectacular views across Ganges Harbour towards Saltspring, Sidney & beyond. The adjacent oceanfront property with deep water dock & foreshore lease is also for sale by the same owners (Lot 23 MLS 851272). Together, these properties offer the potential for a prime south facing building site, plus private access by way your own deep-water dock. Exploring this "secret" opportunity will not leave you disappointed!

## Property Details

Lot Acres: 0.23

Water: Community at lot line

Waste: Needs Septic

Perc Test: No

Services: None

Bldg Scheme: No

- Oceanfront
- Southern Exposure
- Rural Setting
- Sloping
- Private