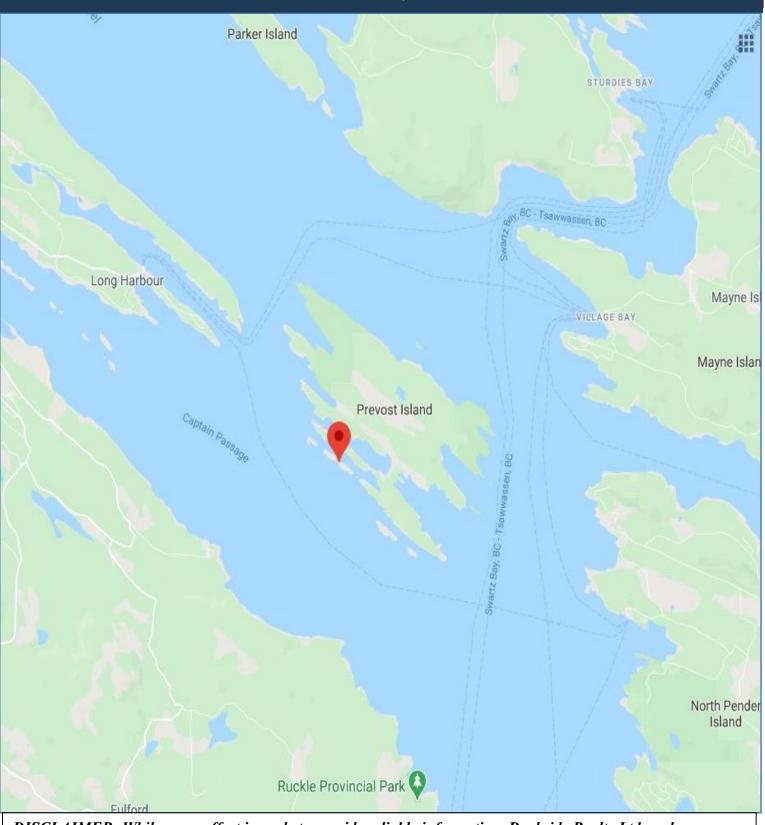

## South Facing Oceanfront Lot!

only, making it an exclusive retreat in the Southern Gulf Islands. Located adjacent to Prevost Island, just a 10-15 min boat ride into Ganges Harbour on Saltspring Island & about 30 min to Sidney, BC. Secret Island also has a community dock, water system, park, & walking path the length of the island. This high bank property has spectacular views across Ganges Harbour towards Saltspring, Sidney & beyond. The adjacent oceanfront property with deep water dock & foreshore lease is also for sale by the same owners (Lot 23 MLS 851272). Together, these properties offer the potential for a prime south facing building site, plus private access by way your own deep-water dock. Exploring this "secret" opportunity will not leave you disappointed!