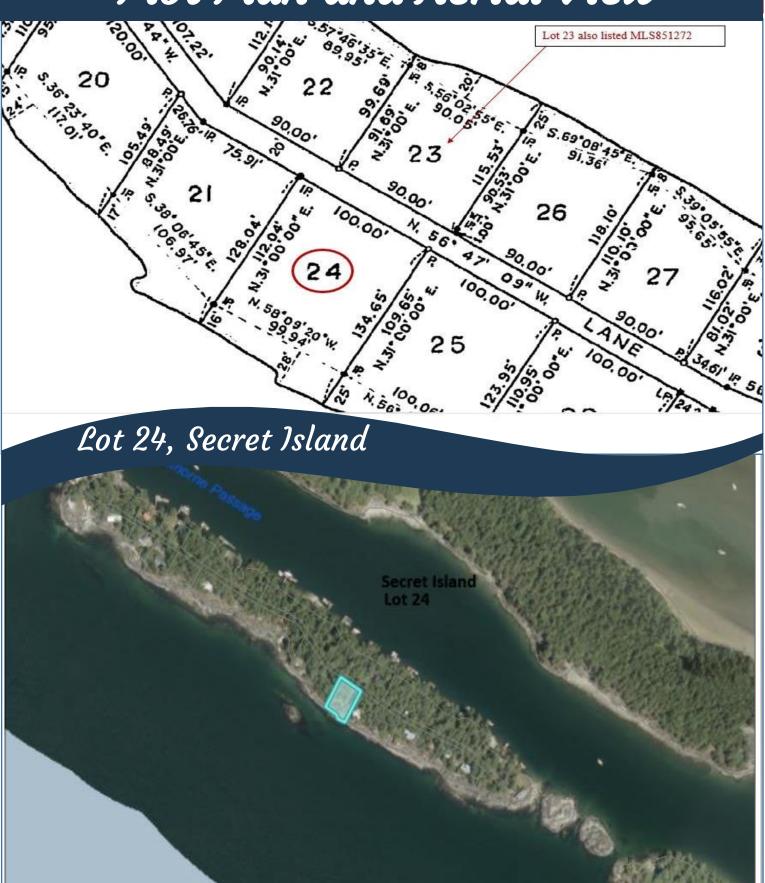

## Plot Plan and Aerial View

Hope Bay: 250-629-3166 Sidney: 250-656-5062 info@DocksideRealty.ca

<u>DISCLAIMER:</u> While every effort is made to provide reliable information, Dockside Realty Ltd. makes no representations or warranties as to the accuracy of this brochure.

## South Facing Oceanfront Lot!

only, making it an exclusive retreat in the Southern Gulf Islands. Located adjacent to Prevost Island, just a 10-15 min boat ride into Ganges Harbour on Saltspring Island & about 30 min to Sidney, BC. Secret Island also has a community dock, water system, park, & walking path the length of the island. This high bank property has spectacular views across Ganges Harbour towards Saltspring, Sidney & beyond. The adjacent oceanfront property with deep water dock & foreshore lease is also for sale by the same owners (Lot 23 MLS 851272). Together, these properties offer the potential for a prime south facing building site, plus private access by way your own deep-water dock. Exploring this "secret" opportunity will not leave you disappointed!